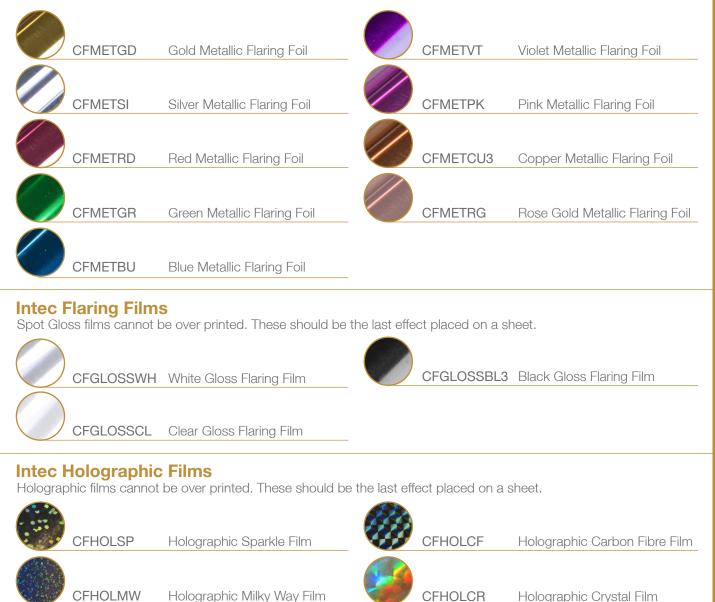

### **Intec Flaring Foils and Films**

Description Our Premium Flaring Foils, will bond to any toner on the sheet enabling you to Specification add metallic or other special effects to your print - ideal for high quality brochures, wedding stationary, labelling, packaging and so much more. They do not require the surface to be pre-treated and do not require the surface to be laminated. However if you wish to add spot metallic or holographic effects onto a printed page then you may need to print your image first, then protect this image with Intec's over printable digital laminate - so you can then over print the area of image that you wish to apply the foil or metallic effect to.

#### Intec Flaring Foils

Can be over printed after imaging. Can be applied directly to printed image when laminating is not desired - i.e. where you print the metallic parts first - then the sheet can be over printed for the addition of other colours. Alternatively can also be applied to images placed on top of Intec over-printable laminates.